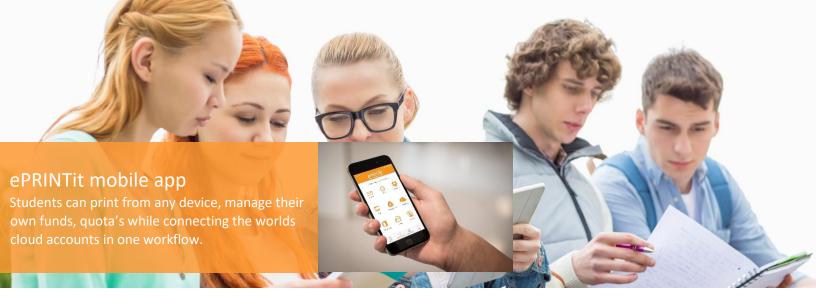

- ePRINTit™ Web Portal: Institution-branded e-Portal includes management reporting and a private student portal for print job archiving and cost-tracking. Students and administrators can login and manage their account, upload files, run reports on printing history, and add funds to their account.
- ePRINTit™ Mobile App: Access their own private print account secured by their organization active directory and current credit and debit accounts. Built in funds and print management. Manage all your content and view detailed reports of past transactions. Geo-located to your closest available printer.
- **Email:** Students can simply send their print jobs with multiple attachments to designated ePRINTit™ email address, receiving a secure release code by email.
- USB Drive: Where enabled, users can access and print their files directly from their USB
- Scanning and copying has never been easier: Scan multiple documents at any enabled MFP and they
  Immediately go to your private cloud account for download anywhere. You can even print a selected
  range of the scan or print/copy, all at the same time.