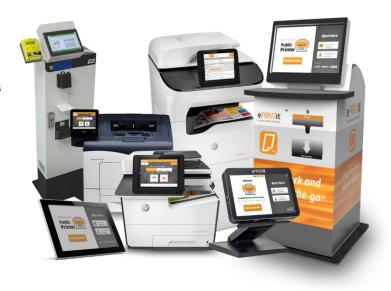

# Three different mechanisms for print, scan, copy job release

- Embedded printers/MFP's multi-vendor printer fleets
- The branded ePRINTit Kiosk with 23" Touchscreen
- Connect Windows 10 PC Touchscreen to any printer
- Additional payment and top-up devices available